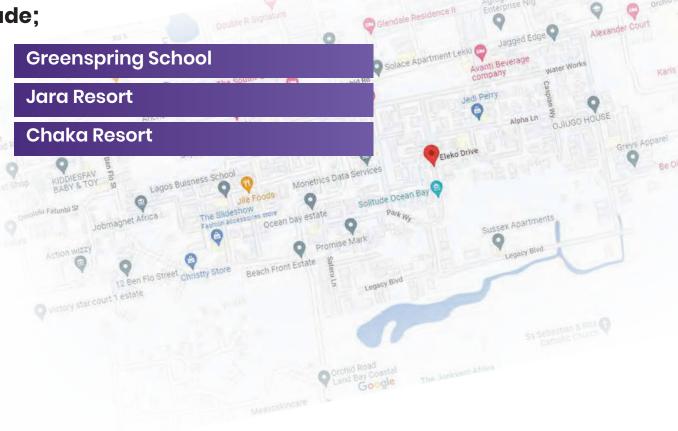

#### SUPERB LOCATION

Jewels Garden is located in the beautiful and developing neighborhood of Eleko, Ibeju-Lekki. It is situated in close proximity to the state's renowned leisure resorts like Jara Resort, Chaka Resort and Eleko Beach and schools like Corona Schools, Caleb British int'l School and Greenspring School, amidst many more

# NEIGHBORHOOD

Jewel's Garden's highly attractive landscape has a central location with access to good intra-city roads and high-network neighborhoods.

#### Surrounding neighborhoods include;