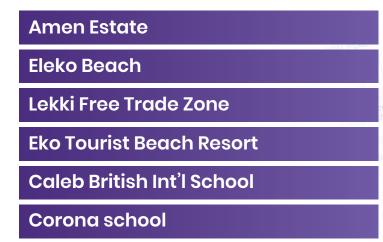

# NEIGHBORHOOD

Jewel's Garden's highly attractive landscape has a central location with access to good intra-city roads and high-network neighborhoods.

#### Surrounding neighborhoods include;