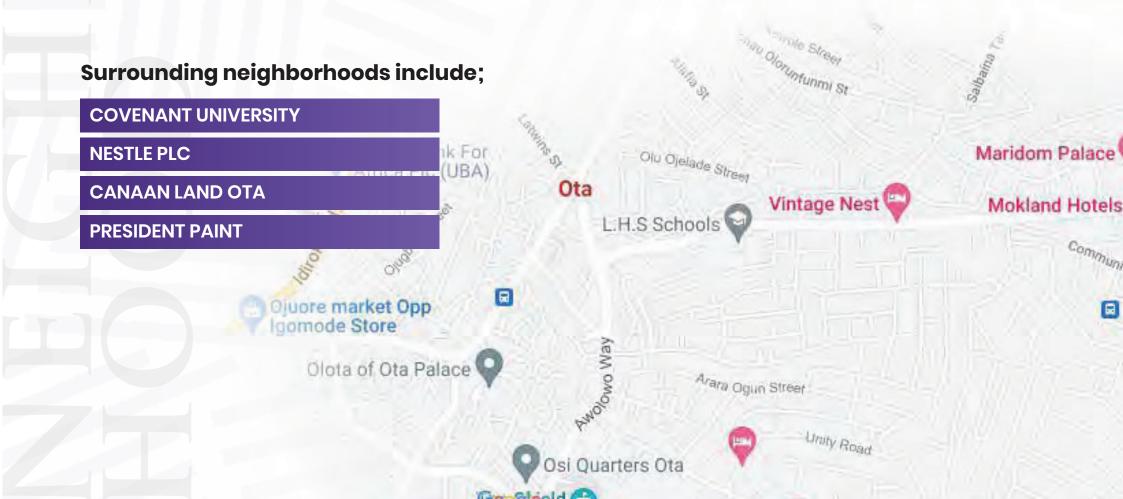

## AMAZING LOCATION

Mamre park is located in the beautiful and developing neighborhood of Atan-Ota Area, Lagos state. It is situated in close proximity to the sought-after locations like Covenant University, Canaan land Ota, President Paint amidst many more.

## NEIGHBORHOOD

Mamre Park has a highly attractive landscape and a central location with access to good intra-city roads and high-network neighborhoods.