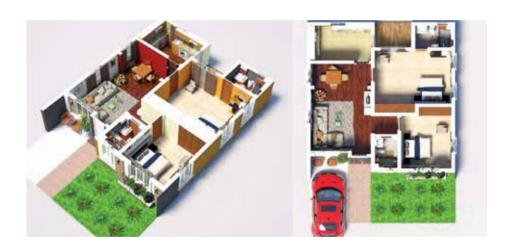

### **ABOUT HAVILAH'S COURT**

Havilah's Court is a modern day terrace housing structure comprised of three blocks of two bedroom apartments and one bedroom apartment. The entire structure sits on three plots of land within our havilah park and garden scheme in mowe, ogun state.

Havilah's Court is a safe and accessible abode for working professionals, business men, the young and old alike.

Set in a serene environment, the gated community affords you the ease of living with all essential amenities provided together with a good road network granting you ease of access to just about anywhere.

The apartments come in two kinds:

FINISHED: Everything ensuite and just ready for you to move in SEMI-FINISHED: Giving you the opportunity to complete it to your unique taste.

#### IT'S MORE THAN A HOME

Comfort. Quality. Aesthetics are the defining features of Havilah Court.

Created with you in mind, Havilah Court is designed with exquisite interior and exterior finishings to promote good living conditions.

This masterpiece comprises two-bedroom and one-bedroom apartments tailored to offer luxurious lifestyle for residents

Havilah Court is the perfect fit to call your home