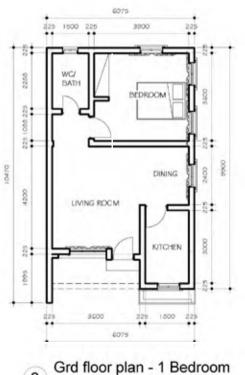

om traditional to modern urban housing forms.



#### THE PERFECT LOCATION

(mowe, ogun state)

Havilah court is situated in Mowe, a town in obafemi owode LGA of Ogun State, Nigeria. Mowe is on the outskirts of Lagos, with the redemption camp, along laos-ibadan expressway, serving as a landmark.

At the present, this neighbourhood is a aconglomerate of 14 communities. It's a fastly growing location opening up for the modern kind of development, and attracting economic activities. Gradually becoming the busing nw found town in Ogun, Nigeria, Mowe is now an investible site for investors to reap economic gains and value increase.

### **MAJOR LANDMARK**





- Nestle PLC
- Redeemers University
- International Breweries PLC
- RCCG Redemption Camp

## **FLOOR PLAN**

2 Bedroom 1 Bedroom









Grd floor plan - 1 Bedroom



# UNIQUE SELLING POINT

- Affordable luxury
- Gated community
- Dedicated car park
- Finished and Semi-finished options available
- Aesthetic modern design
- Modificable spacious rooms

## **SASS INITIATIVES**

## **Sterling After Sales Services**

Sterling Homes Limited offers a myraid of excellent and innovative after sales packages to all our clients. As is it's frequent convention, Sterling Homes has devised three innovations that all clients can subscribe to from this new scheme viz a viz;

**PEARL** - Standard finishing **TREASURE** - Deluxe finishing **JEWEL** - Premium finishing

## ONE- BEDROOM PRICING (FINISHED)

| Payment<br>Plan    | Smart Plan  | Flex Plan                                                              | Comfort Plan