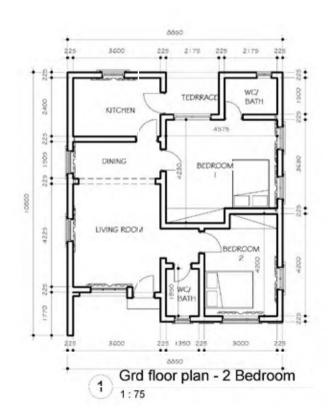

from traditional to modern urban housing forms.



#### THE PERFECT LOCATION

(mowe, ogun state)

Havilah court is situated in Mowe, a town in obafemi owode LGA of Ogun State, Nigeria. Mowe is on the outskirts of Lagos, with the redemption camp, along laos-ibadan expressway, serving as a landmark.

At the present, this neighbourhood is a aconglomerate of 14 communities. It's a fastly growing location opening up for the modern kind of development, and attracting economic activities. Gradually becoming the busing nw found town in Ogun, Nigeria, Mowe is now an investible site for investors to reap economic gains and value increase.

### **MAJOR LANDMARK**





- Nestle PLC
- Redeemers University
- International Breweries PLC
- RCCG Redemption Camp

## **FLOOR PLAN**

2 Bedroom 1 Bedroom









Grd floor plan - 1 Bedroom



# UNIQUE SELLING POINT

- Affordable luxury
- Gated community
- Dedicated car park
- Finished and Semi-finished options available
- Aesthetic modern design
- Modificable spacious rooms

## **SASS INITIATIVES**

## **Sterling After Sales Services**

Sterling Homes Limited offers a myraid of excellent and innovative after sales packages to all our clients. As is it's frequent convention, Sterling Homes has devised three innovations that all clients can subscribe to from this new scheme viz a viz;

**PEARL** - Standard finishing **TREASURE** - Deluxe finishing **JEWEL** - Premium finishing

## ONE- BEDROOM PRICING (FINISHED)

| Payment<br>Plan    | Smart Plan  | Flex Plan                                                              | Comfort Plan