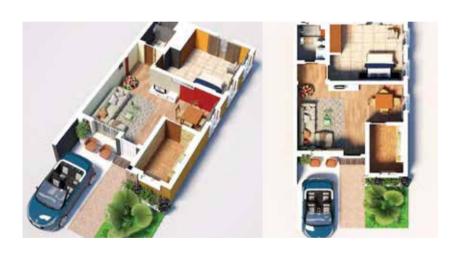

### **ABOUT HAVILAH'S COURT**

Havilah's Court is a modern day terrace housing structure comprised of three blocks of two bedroom apartments and one bedroom apartment. The entire structure sits on three plots of land within our havilah park and garden scheme in mowe, ogun state.

Havilah's Court is a safe and accessible abode for working professionals, business men, the young and old alike.

Set in a serene environment, the gated community affords you the ease of living with all essential amenities provided together with a good road network granting you ease of access to just about anywhere.

The apartments come in two kinds:

FINISHED: Everything ensuite and just ready for you to move in SEMI-FINISHED: Giving you the opportunity to complete it to your unique taste.

#### IT'S MORE THAN A HOME

Comfort. Quality. Aesthetics are the defining features of Havilah Court.

Created with you in mind, Havilah Court is designed with exquisite interior and exterior finishings to promote good living conditions.

This masterpiece comprises two-bedroom and one-bedroom apartments tailored to offer luxurious lifestyle for residents

Havilah Court is the perfect fit to call your home