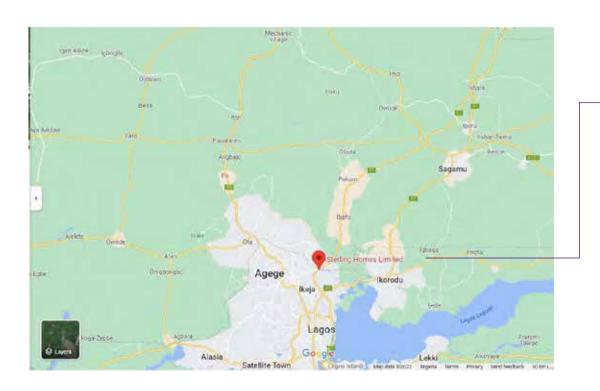

#### THE PERFECT LOCATION

(mowe, ogun state)

Havilah court is situated in Mowe, a town in obafemi owode LGA of Ogun State, Nigeria. Mowe is on the outskirts of Lagos, with the redemption camp, along laos-ibadan expressway, serving as a landmark.

At the present, this neighbourhood is a aconglomerate of 14 communities. It's a fastly growing location opening up for the modern kind of development, and attracting economic activities. Gradually becoming the busing nw found town in Ogun, Nigeria, Mowe is now an investible site for investors to reap economic gains and value increase.