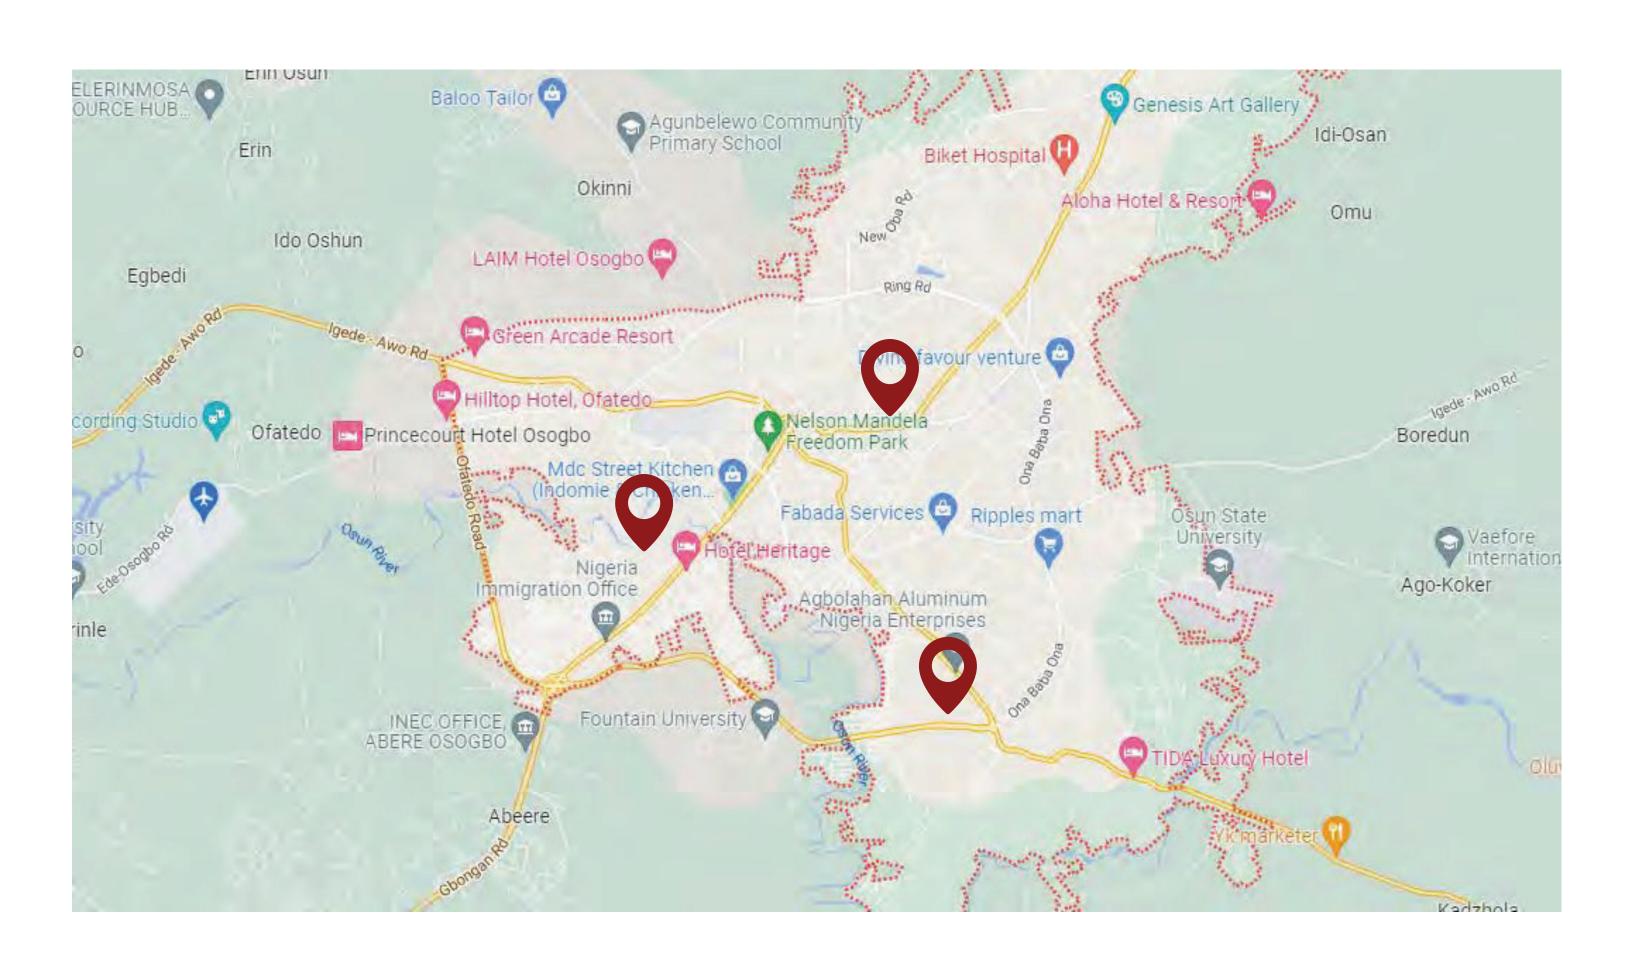

#### MAJOR LANDNARKS

- Justrite, Osogbo
- Governors House, Osogbo
- GRA, Osogbo