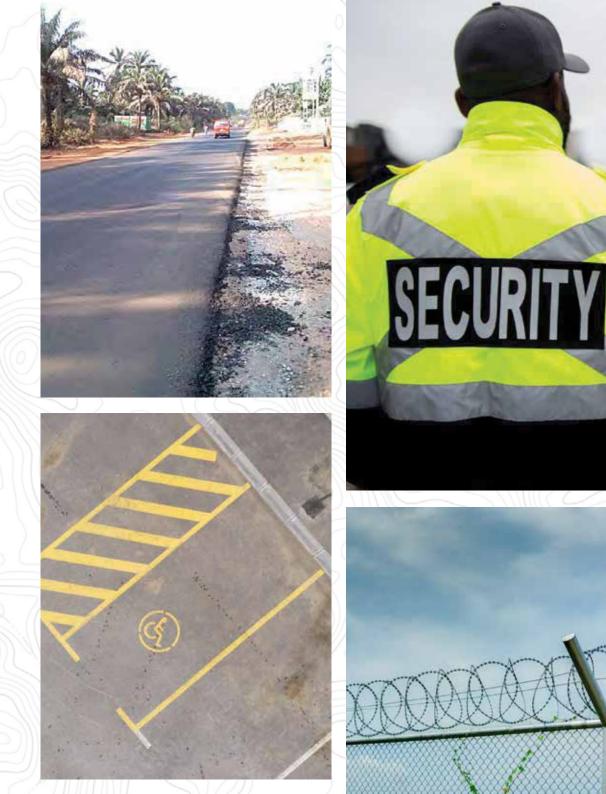

# AMENITIES

Perimeter Fencing Parking Space 24-Hour Security Ultra-Modern Borehole Sewage Disposal System Paved Roads Recreational Facilities