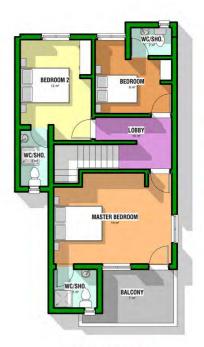

## FLOOR PLAN

LIVING ROOM & DINING ROOM: 27 SQM

MASTER BEDROOM: 19 SQM

BEDROOM: 12 SQM

BEDROOM 2: 9 SQM

KITCHEN: 18 SQM

MAIN ENTRANCE: 4 SQM

BALCONY: 7 SQM

FIRST FLOOR PLAN