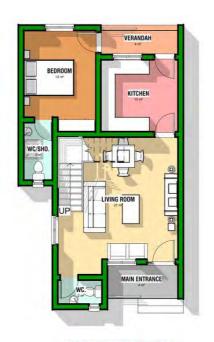

## FLOOR PLAN

LIVING ROOM & DINING ROOM: 27 SQM

MASTER BEDROOM: 19 SQM

BEDROOM: 12 SQM

BEDROOM 2: 9 SQM

KITCHEN: 18 SQM

MAIN ENTRANCE: 4 SQM

BALCONY: 7 SQM

FIRST FLOOR PLAN