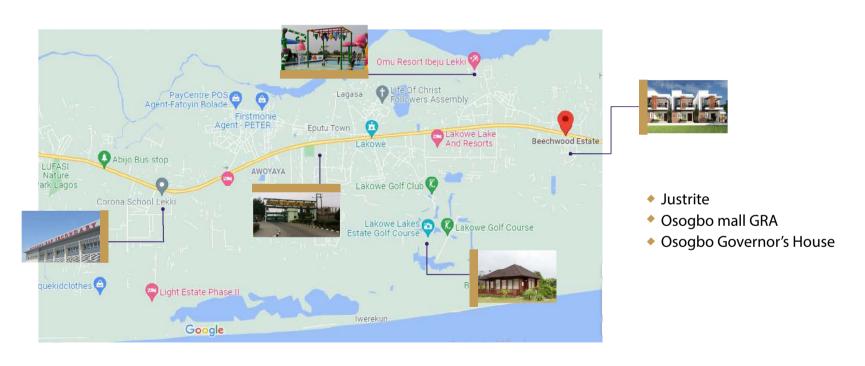

#### **PERFECT LOCATION**

Gems Court is located in Osogbo Gra, Osun state. Osogbo city seats the Headquarters of both Osogbo Local Government Area (situated at Oke Baale Area of the city) and Olorunda Local Government Area (situated at Igbonna Area of the city). The city had a population of about 500,000 people and an approximate land area of 2875 km2.

## **MAJOR LANDMARKS**