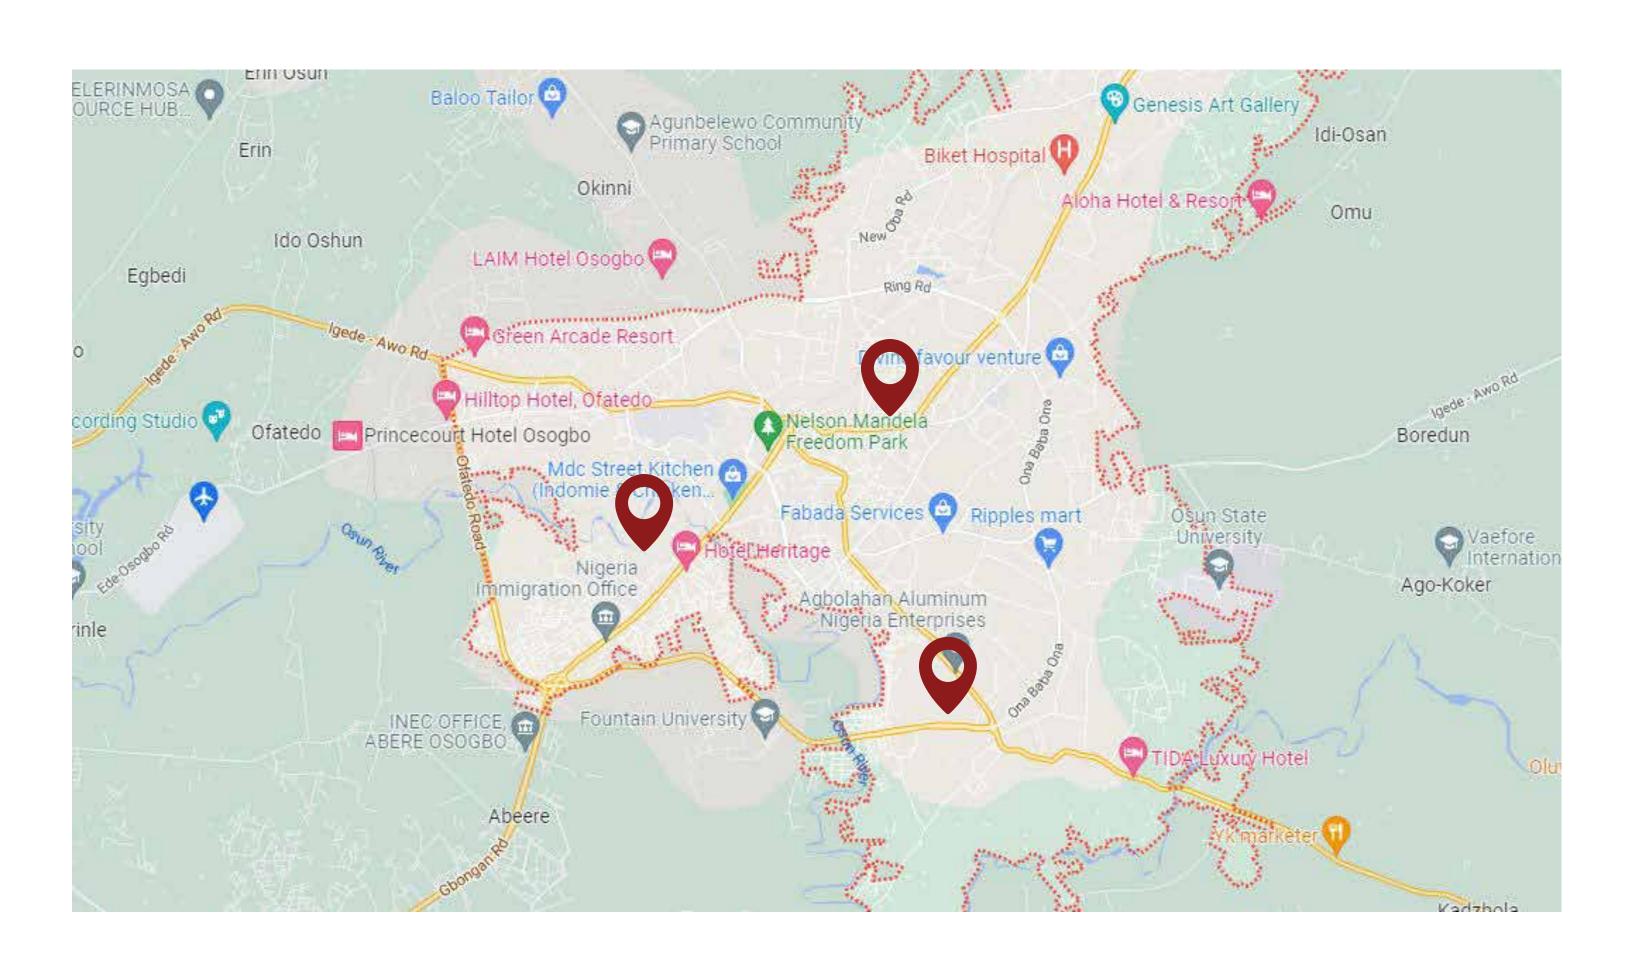

#### MAJOR LANDNARKS

- Justrite, Osogbo
- Governors House, Osogbo
- GRA, Osogbo