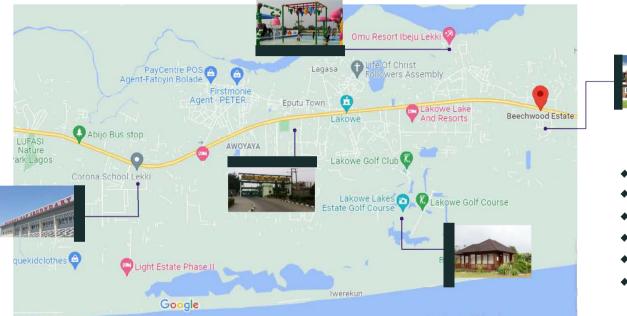

#### **PERFECT LOCATION**

The Duchess is situated in Bogije, Ibeju Lekki. Bogije, Ibeju Lekki is regarded as the next new Lagos and major hot spot in Lagos State, this is as a result of the ongoing developments in the area.

Ibeju Lekki is one of the 37 Local Government Areas of Lagos state and is almost 20km wide and 75km long. The name was founded from the two autonomous communities, that's Ibeju and Lekki. It has about 455 km2 total land area and geographical coordinated at 6029' 0" North and 30 54' 0" East.

# **MAJOR LANDMARKS**

- Beachwood Estate
- Mayfair Estate
- Greenspring School
- Corona School
- Omu Resort
- Lakowe Lakes