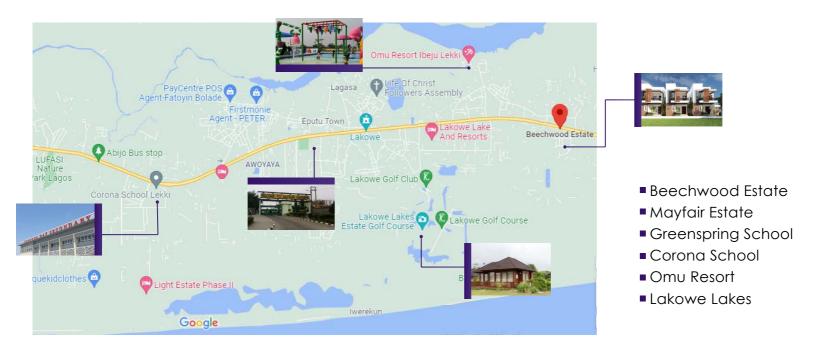

### MAJOR LANDMARKS

#### 3 BEDROOM TERRACE DUPLEXES + BQ

D'avalon by Sterling Homes is a residential property situated in Bogije, Lagos within the Ibeju Lekki Ingress and bordering popular landmarks like the Beechwood Estate, Mayfair Estate, Greenspring School, Corona School, Omu Resort, Lakowe Lakes.