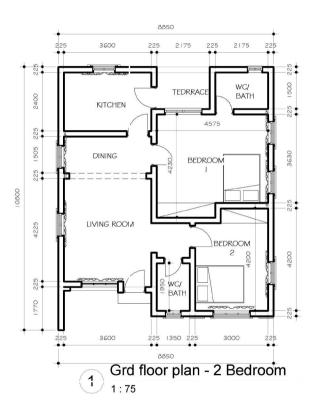

n from traditional to modern urban housing forms.



## **THE PERFECT LOCATION** (mowe, ogun state)

Havilah court is situated in Mowe, a town in obafemi owode LGA of Ogun State, Nigeria. Mowe is on the outskirts of Lagos, with the redemption camp, along laos-ibadan expressway, serving as a landmark.

At the present, this neighbourhood is a aconglomerate of 14 communities. It's a fastly growing location opening up for the modern kind of development, and attracting economic activities. Gradually becoming the busing nw found town in Ogun, Nigeria, Mowe is now an investible site for investors to reap economic gains and value increase.

### MAJOR LANDMARK





- Nestle PLC
- Redeemers University
- International Breweries PLC
- RCCG Redemption Camp

## **FLOOR PLAN**

2 Bedroom

1 Bedroom











# UNIQUE SELLING POINT

- Affordable luxury
- Gated community
- Dedicated car park
- Finished and Semi-finished options available
- Aesthetic modern design
- Modificable spacious rooms

# SASS INITIATIVES

Sterling After Sales Services

Sterling Homes Limited offers a myraid of excellent and innovative after sales packages to all our clients. As is it's frequent convention, Sterling Homes has devised three innovations that all clients can subscribe to from this new scheme viz a viz;

**PEARL** - Standard finishng **TREASURE** - Deluxe finishing **JEWEL** - Premium finishing

# **ONE- BEDROOM PRICING (FINISHED)**

| Payment<br>Plan    | Smart Plan | Flex Plan                                                               | Comfort Plan