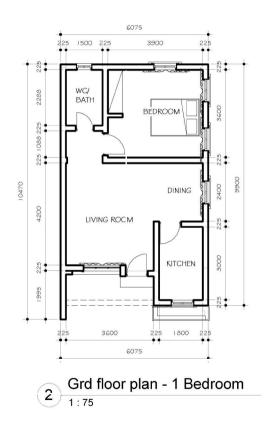

from traditional to modern urban housing forms.



## **THE PERFECT LOCATION** (mowe, ogun state)

Havilah court is situated in Mowe, a town in obafemi owode LGA of Ogun State, Nigeria. Mowe is on the outskirts of Lagos, with the redemption camp, along laos-ibadan expressway, serving as a landmark.

At the present, this neighbourhood is a aconglomerate of 14 communities. It's a fastly growing location opening up for the modern kind of development, and attracting economic activities. Gradually becoming the busing nw found town in Ogun, Nigeria, Mowe is now an investible site for investors to reap economic gains and value increase.

### MAJOR LANDMARK





- Nestle PLC
- Redeemers University
- International Breweries PLC
- RCCG Redemption Camp

## **FLOOR PLAN**

2 Bedroom

1 Bedroom











# UNIQUE SELLING POINT

- Affordable luxury
- Gated community
- Dedicated car park
- Finished and Semi-finished options available
- Aesthetic modern design
- Modificable spacious rooms

# SASS INITIATIVES

Sterling After Sales Services

Sterling Homes Limited offers a myraid of excellent and innovative after sales packages to all our clients. As is it's frequent convention, Sterling Homes has devised three innovations that all clients can subscribe to from this new scheme viz a viz;

**PEARL** - Standard finishng **TREASURE** - Deluxe finishing **JEWEL** - Premium finishing

# **ONE- BEDROOM PRICING (FINISHED)**

| Payment<br>Plan    | Smart Plan | Flex Plan                                                               | Comfort Plan