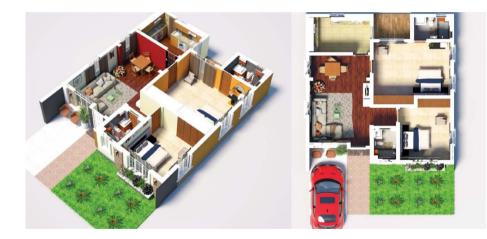

ition from traditional to modern urban housing forms.



## **THE PERFECT LOCATION** (mowe, ogun state)

Havilah court is situated in Mowe, a town in obafemi owode LGA of Ogun State, Nigeria. Mowe is on the outskirts of Lagos, with the redemption camp, along laos-ibadan expressway, serving as a landmark.

At the present, this neighbourhood is a aconglomerate of 14 communities. It's a fastly growing location opening up for the modern kind of development, and attracting economic activities. Gradually becoming the busing nw found town in Ogun, Nigeria, Mowe is now an investible site for investors to reap economic gains and value increase.

### MAJOR LANDMARK





- Nestle PLC
- Redeemers University
- International Breweries PLC
- RCCG Redemption Camp

## **FLOOR PLAN**

2 Bedroom

1 Bedroom











# UNIQUE SELLING POINT

- Affordable luxury
- Gated community
- Dedicated car park
- Finished and Semi-finished options available
- Aesthetic modern design
- Modificable spacious rooms

# SASS INITIATIVES

Sterling After Sales Services

Sterling Homes Limited offers a myraid of excellent and innovative after sales packages to all our clients. As is it's frequent convention, Sterling Homes has devised three innovations that all clients can subscribe to from this new scheme viz a viz;

**PEARL** - Standard finishng **TREASURE** - Deluxe finishing **JEWEL** - Premium finishing

# **ONE- BEDROOM PRICING (FINISHED)**

| Payment<br>Plan    | Smart Plan | Flex Plan                                                               | Comfort Plan