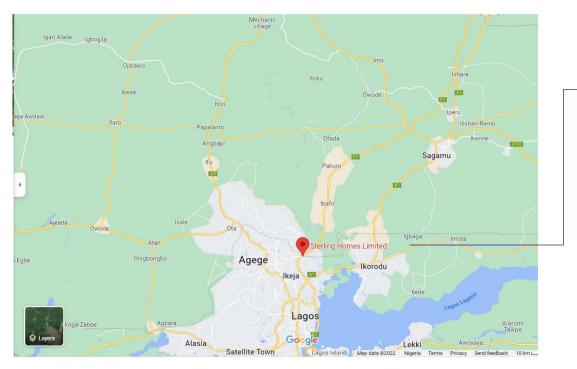

## **THE PERFECT LOCATION** (mowe, ogun state)

Havilah court is situated in Mowe, a town in obafemi owode LGA of Ogun State, Nigeria. Mowe is on the outskirts of Lagos, with the redemption camp, along laos-ibadan expressway, serving as a landmark.

At the present, this neighbourhood is a aconglomerate of 14 communities. It's a fastly growing location opening up for the modern kind of development, and attracting economic activities. Gradually becoming the busing nw found town in Ogun, Nigeria, Mowe is now an investible site for investors to reap economic gains and value increase.

### MAJOR LANDMARK

- Nestle PLC
- Redeemers University
- International Breweries PLC
- RCCG Redemption Camp