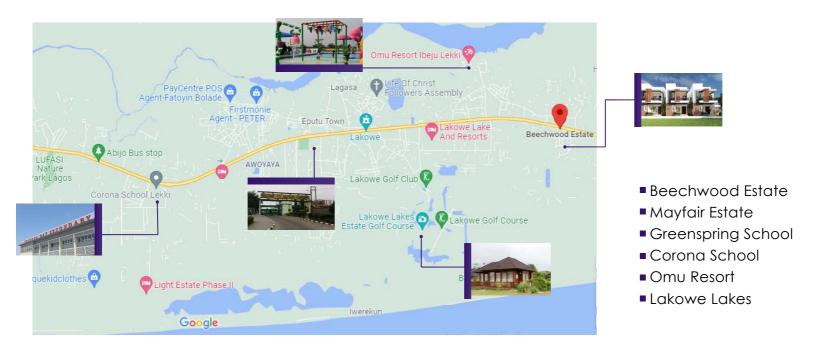

### MAJOR LANDMARKS

#### 3 BEDROOM TERRACE DUPLEXES + BQ

D'avalon by Sterling Homes is a residential property situated in Bogije, Lagos within the Ibeju Lekki Ingress and bordering popular landmarks like the Beechwood Estate, Mayfair Estate, Greenspring School, Corona School, Omu Resort, Lakowe Lakes.