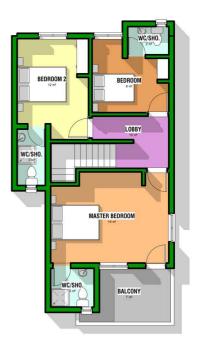

#### FLOOR PLAN

LIVING ROOM & DINING ROOM: 27 SQM

MASTER BEDROOM: 19 SQM

BEDROOM: 12 SQM

BEDROOM 2: 9 SQM

KITCHEN: 18 SQM

MAIN ENTRANCE: 4 SQM

BALCONY: 7 SQM

**GROUND FLOOR PLAN** 

**FIRST FLOOR PLAN** 