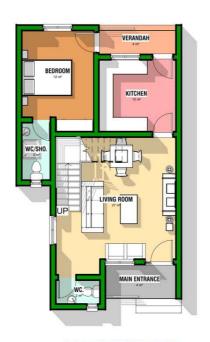

#### FLOOR PLAN

LIVING ROOM & DINING ROOM: 27 SQM

MASTER BEDROOM: 19 SQM

BEDROOM: 12 SQM

BEDROOM 2: 9 SQM

KITCHEN: 18 SQM

MAIN ENTRANCE: 4 SQM

BALCONY: 7 SQM

**GROUND FLOOR PLAN** 

**FIRST FLOOR PLAN** 