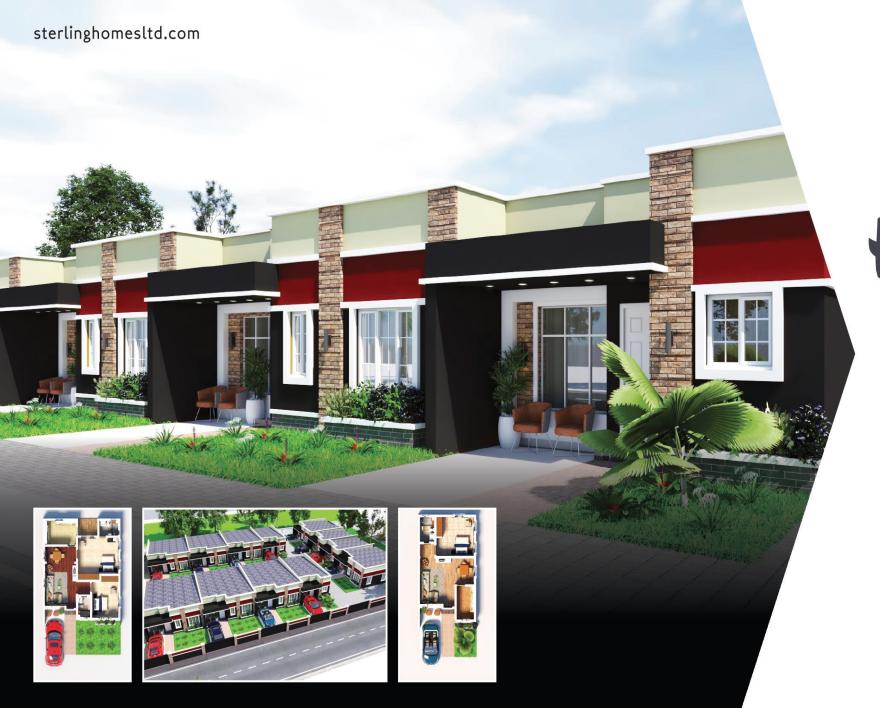

# HAVILAH'S COURT

Powered by:

HAVILAH'S COURT IS A MODERN DAY TERRACE HOUSING STRUCTURE COMPRISED OF THREE BLOCKS OF TWO BED-ROOM APARTMENTS AND ONE BED-ROOM APARTMENTS. THE ENTIRE STRUCTURE SITS ON THREE PLOTS OF LAND WITHIN OUR HAVILAH PARK AND GARDEN SCHEME IN MOWE, OGUN STATE.

HAVILAH'S COURT IS A SAFE AND ACCESSIBLE ABODE FOR WORKING PROFESSIONALS, BUSINESS MEN, THE YOUNG AND OLD ALIKE.

SET IN A SERENE ENVIRONMENT, THE GATED COMMUNITY AFFORDS YOU EASE OF LIVING WITH ALL ESSENTIAL AMENITIES PROVIDED TOGETHER WITH A GOOD ROAD NETWORK GRANTING YOU EASE OF ACCESS TO JUST ABOUT ANYWHERE.

THE APARTMENTS COME IN TWO KINDS – FINISHED – EVERYTHING ENSUITE AND JUST READY FOR YOU TO MOVE IN; AND THE SEMI-FINISHED – GIVING YOU THE OPPORTUNITY TO COMPLETE IT TO YOUR UNIQUE TASTE!

#### 2 BED-ROOM

#### 1 BED-ROOM