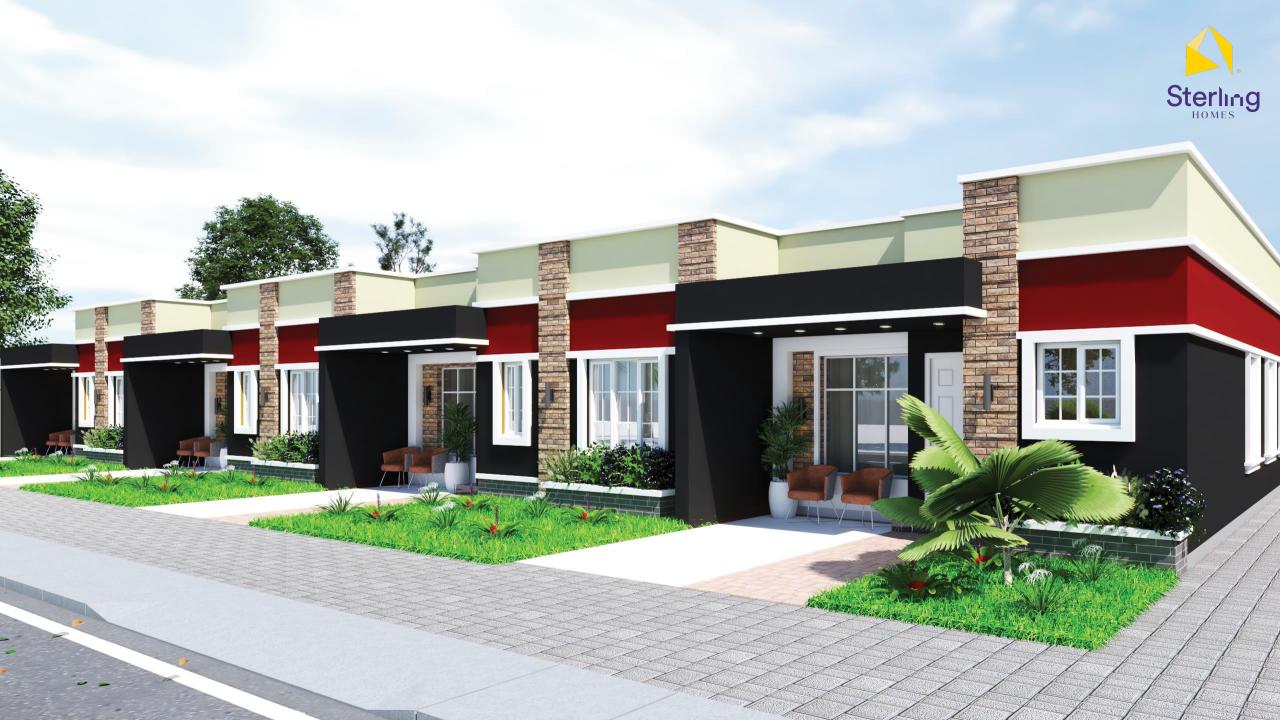

# HAVILAH'S COURT

Powered by:

HAVILAH'S COURT IS A MODERN DAY TERRACE HOUSING STRUCTURE COMPRISED OF THREE BLOCKS OF TWO BED-ROOM APARTMENTS AND ONE BED-ROOM APARTMENTS. THE ENTIRE STRUCTURE SITS ON THREE PLOTS OF LAND WITHIN OUR HAVILAH PARK AND GARDEN SCHEME IN MOWE, OGUN STATE.

HAVILAH'S COURT IS A SAFE AND ACCESSIBLE ABODE FOR WORKING PROFESSIONALS, BUSINESS MEN, THE YOUNG AND OLD ALIKE.

SET IN A SERENE ENVIRONMENT, THE GATED COMMUNITY AFFORDS YOU EASE OF LIVING WITH ALL ESSENTIAL AMENITIES PROVIDED TOGETHER WITH A GOOD ROAD NETWORK GRANTING YOU EASE OF ACCESS TO JUST ABOUT ANYWHERE.

THE APARTMENTS COME IN TWO KINDS – FINISHED – EVERYTHING ENSUITE AND JUST READY FOR YOU TO MOVE IN; AND THE SEMI-FINISHED – GIVING YOU THE OPPORTUNITY TO COMPLETE IT TO YOUR UNIQUE TASTE!