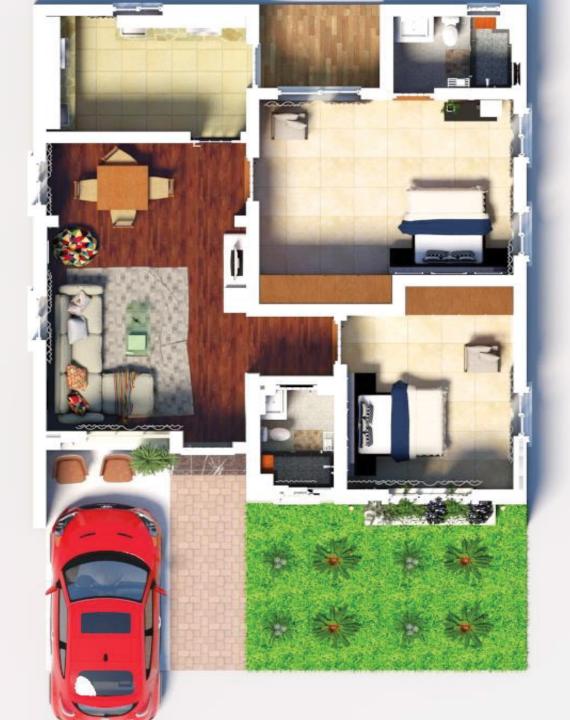

#### 2 BED-ROOM

#### **AMENITIES**

- Living Room
- Bedroom
- Fitted Kitchen
- Dining
- Bathroom
- Toilet
- Terrace