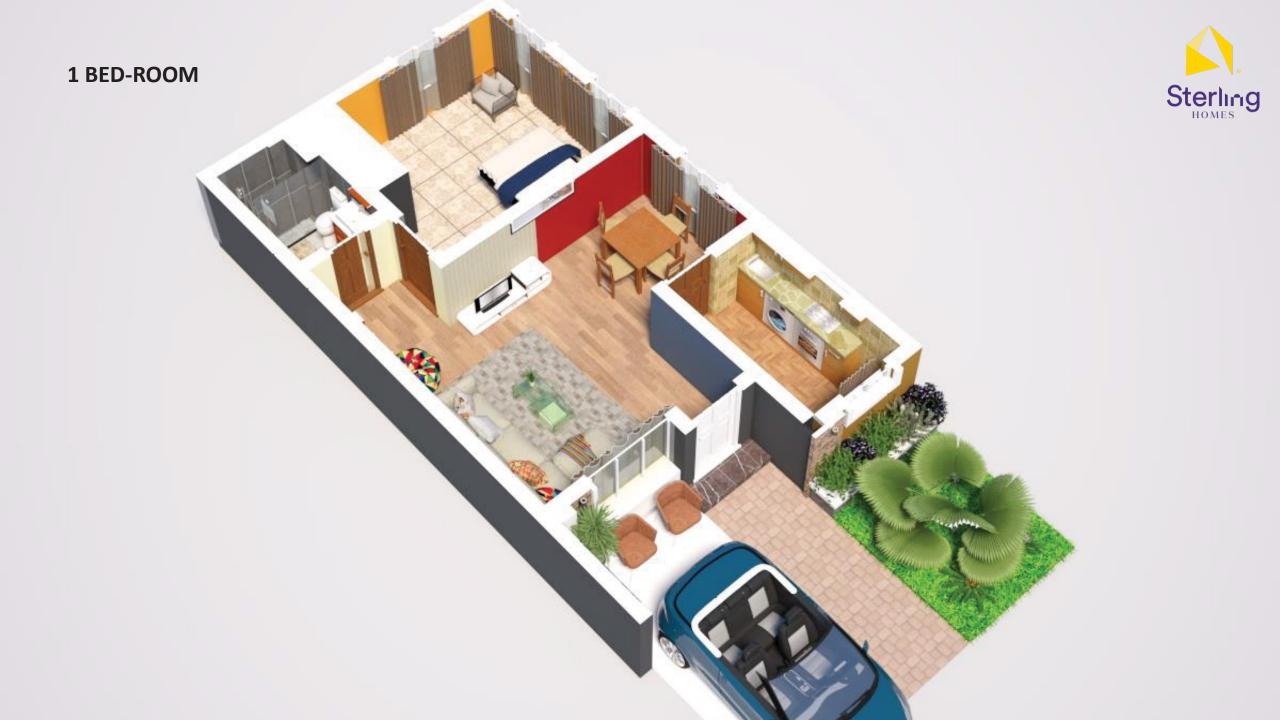

#### 1 BED-ROOM

#### **AMENITIES**

- Living Room
- Bedroom
- Fitted Kitchen
- Dining
- Bathroom
- Toilet
- Terrace