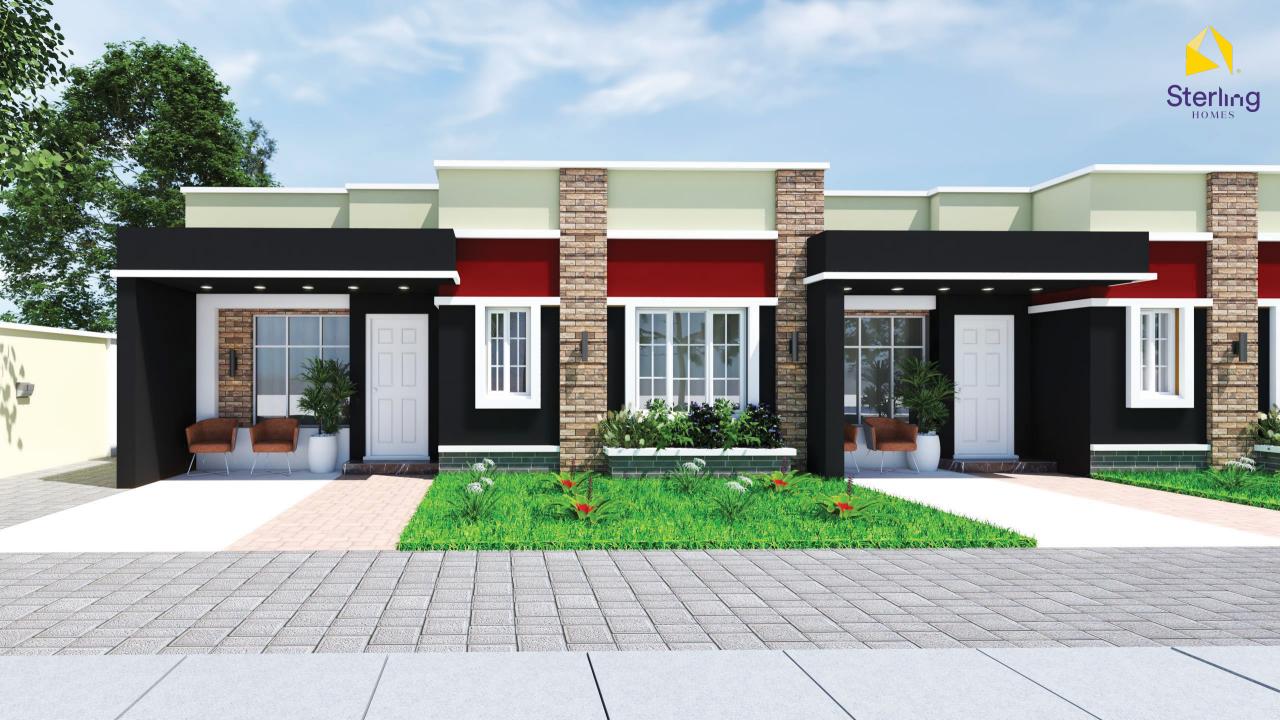

# HAVILAH'S COURT

Powered by:

HAVILAH'S COURT IS A MODERN DAY TERRACE HOUSING STRUCTURE COMPRISED OF THREE BLOCKS OF TWO BED-ROOM APARTMENTS AND ONE BED-ROOM APARTMENTS. THE ENTIRE STRUCTURE SITS ON THREE PLOTS OF LAND WITHIN OUR HAVILAH PARK AND GARDEN SCHEME IN MOWE, OGUN STATE.

HAVILAH'S COURT IS A SAFE AND ACCESSIBLE ABODE FOR WORKING PROFESSIONALS, BUSINESS MEN, THE YOUNG AND OLD ALIKE.

SET IN A SERENE ENVIRONMENT, THE GATED COMMUNITY AFFORDS YOU EASE OF LIVING WITH ALL ESSENTIAL AMENITIES PROVIDED TOGETHER WITH A GOOD ROAD NETWORK GRANTING YOU EASE OF ACCESS TO JUST ABOUT ANYWHERE.

THE APARTMENTS COME IN TWO KINDS – FINISHED – EVERYTHING ENSUITE AND JUST READY FOR YOU TO MOVE IN; AND THE SEMI-FINISHED – GIVING YOU THE OPPORTUNITY TO COMPLETE IT TO YOUR UNIQUE TASTE!