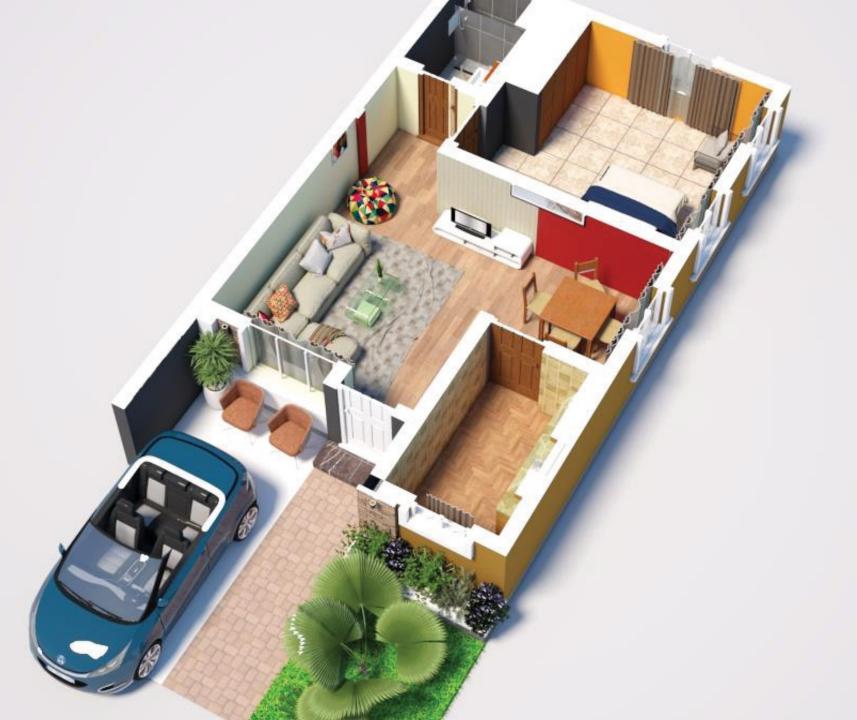

#### 1 BED-ROOM

#### **AMENITIES**

- Living Room
- Bedroom
- Fitted Kitchen
- Dining
- Bathroom
- Toilet
- Terrace