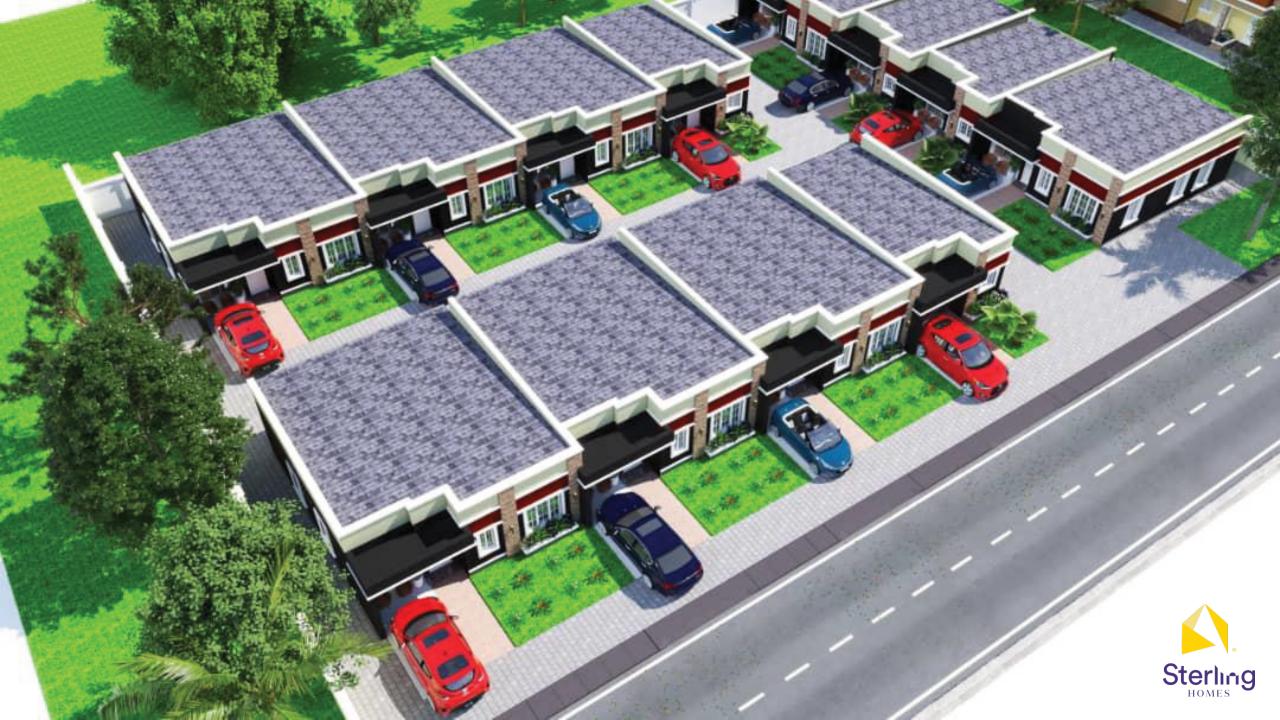

# HAVILAH'S COURT

Powered by:

HAVILAH'S COURT IS A MODERN DAY TERRACE HOUSING STRUCTURE COMPRISED OF THREE BLOCKS OF TWO BED-ROOM APARTMENTS AND ONE BED-ROOM APARTMENTS. THE ENTIRE STRUCTURE SITS ON THREE PLOTS OF LAND WITHIN OUR HAVILAH PARK AND GARDEN SCHEME IN MOWE, OGUN STATE.

HAVILAH'S COURT IS A SAFE AND ACCESSIBLE ABODE FOR WORKING PROFESSIONALS, BUSINESS MEN, THE YOUNG AND OLD ALIKE.

SET IN A SERENE ENVIRONMENT, THE GATED COMMUNITY AFFORDS YOU EASE OF LIVING WITH ALL ESSENTIAL AMENITIES PROVIDED TOGETHER WITH A GOOD ROAD NETWORK GRANTING YOU EASE OF ACCESS TO JUST ABOUT ANYWHERE.

#### **FEATURES**

- Gated Community
- Electricity
- Drainage
- Portable water
- Perimeter fencing
- Green Areas
- Dedicated Car Park
- Recreational Facilities
- Street Light
- Interlock Compound