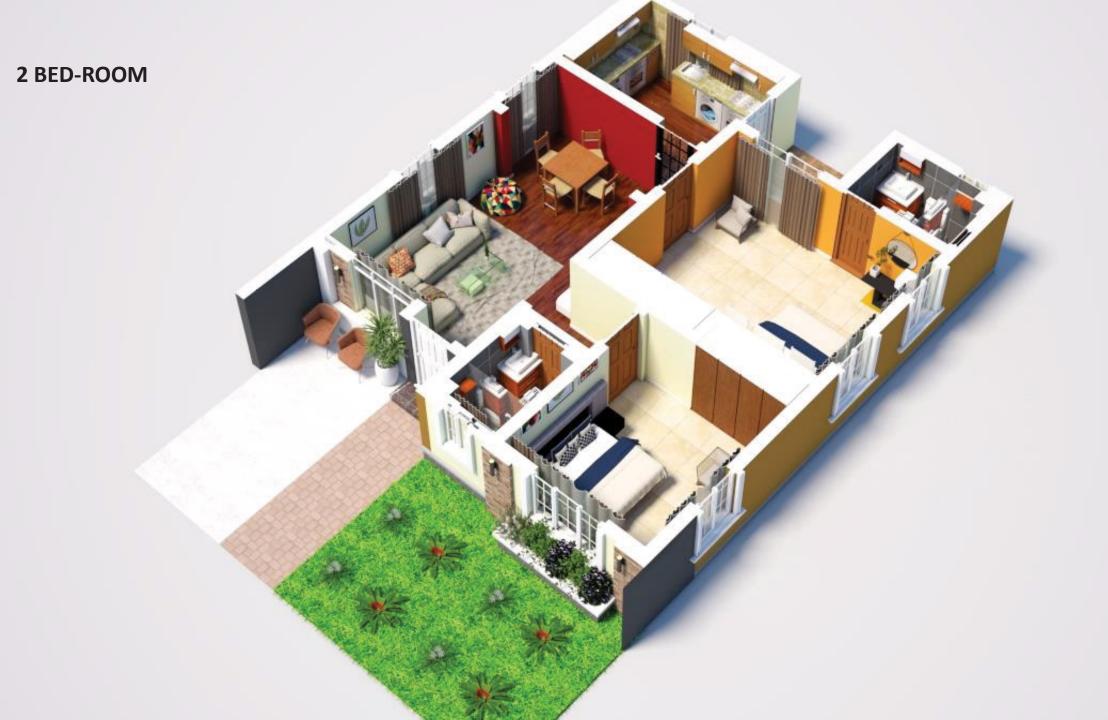

#### 2 BED-ROOM

#### **AMENITIES**

- Living Room
- Bedroom
- Fitted Kitchen
- Dining
- Bathroom
- Toilet
- Terrace