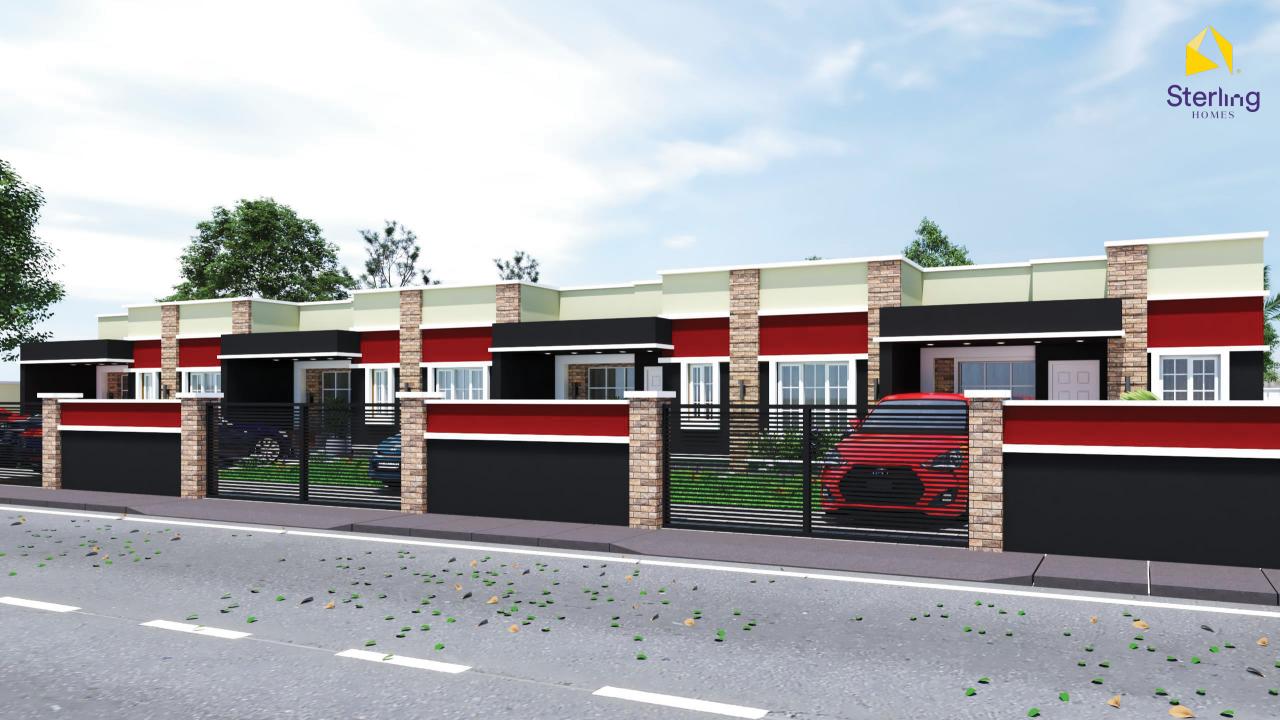

# HAVILAH'S COURT

Powered by:

HAVILAH'S COURT IS A MODERN DAY TERRACE HOUSING STRUCTURE COMPRISED OF THREE BLOCKS OF TWO BED-ROOM APARTMENTS AND ONE BED-ROOM APARTMENTS. THE ENTIRE STRUCTURE SITS ON THREE PLOTS OF LAND WITHIN OUR HAVILAH PARK AND GARDEN SCHEME IN MOWE, OGUN STATE.

HAVILAH'S COURT IS A SAFE AND ACCESSIBLE ABODE FOR WORKING PROFESSIONALS, BUSINESS MEN, THE YOUNG AND OLD ALIKE.

SET IN A SERENE ENVIRONMENT, THE GATED COMMUNITY AFFORDS YOU EASE OF LIVING WITH ALL ESSENTIAL AMENITIES PROVIDED TOGETHER WITH A GOOD ROAD NETWORK GRANTING YOU EASE OF ACCESS TO JUST ABOUT ANYWHERE.

#### **FEATURES**

- Gated Community
- Electricity
- Drainage
- Portable water
- Perimeter fencing
- Green Areas
- Dedicated Car Park
- Recreational Facilities
- Street Light
- Interlock Compound