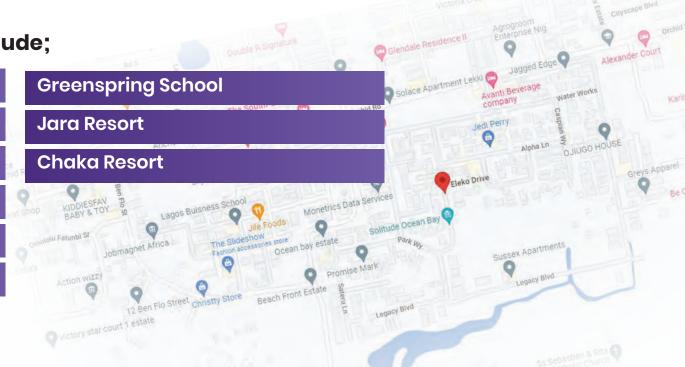

## SUPERB LOCATION

Jewels Garden is located in the beautiful and developing neighborhood of Eleko, Ibeju-Lekki. It is situated in close proximity to the state's renowned leisure resorts like Jara Resort, Chaka Resort and Eleko Beach and schools like Corona Schools, Caleb British int'l School and Greenspring School, amidst many more

# NEIGHBORHOOD

Jewel's Garden's highly attractive landscape has a central location with access to good intra-city roads and high-network neighborhoods.

**Amen Estate** 

Eleko Beach

Lekki Free Trade Zone

**Eko Tourist Beach Resort** 