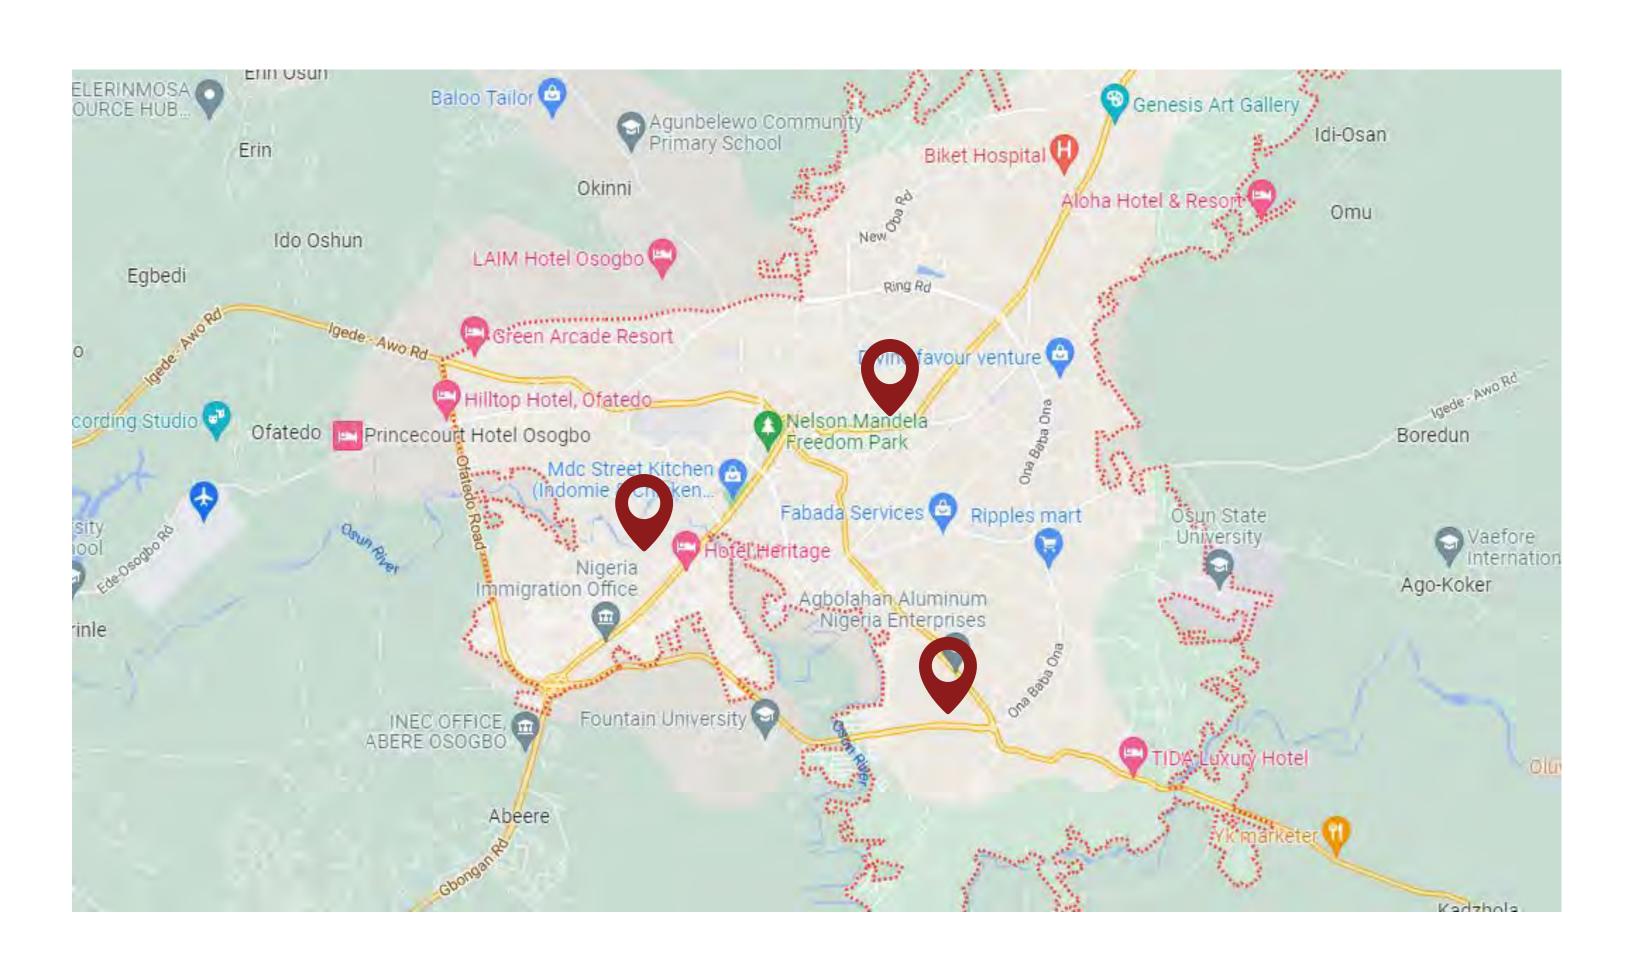

### ABOUT OSOGBO

Welcome to Osogbo where tranquillity takes center stage.

Osogbo 'the center of arts' is the state capital of Nigeria's Osun state.

With a population of about 500,000 people and an approximate land area of 2875 km2 Osogbo is the trade center for farming and cotton to weave clothes.

#### MAJOR LANDNARKS

- Justrite, Osogbo
- Governors House, Osogbo
- GRA, Osogbo