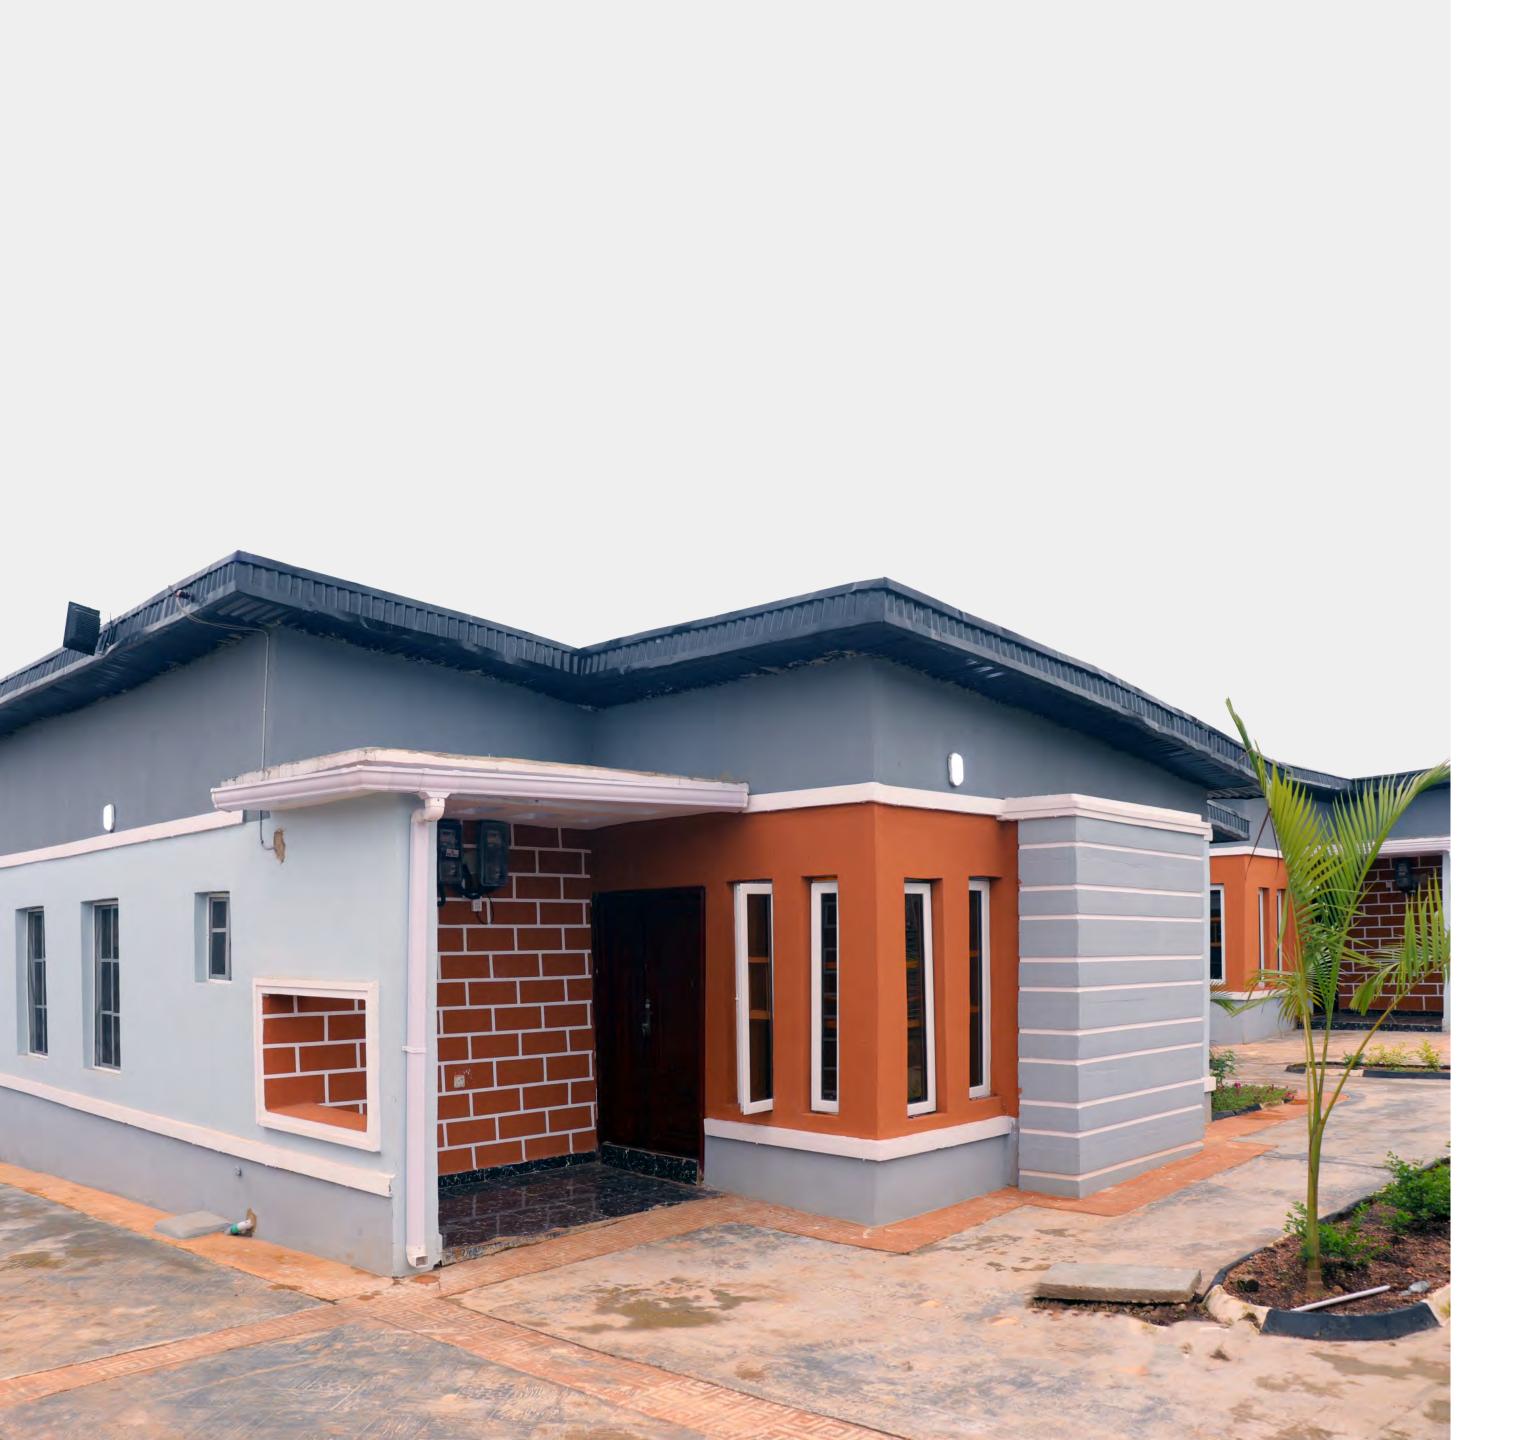

#### 2 Bedroom Bungalow

Each of the 2 Bedroom Bungalows at GEMS COURT offers great comfort, style and class. With white tiles and exquisite interiors, light gently enters every living space.

All units are fitted with large living rooms, bedrooms, spacious kitchens, large windows, and ample parking spaces.

#### FEATURES & AMENTIES

- Gated Community
- Ample Parking Space
- Good Road Network
- Water Supply
- 24 Hours Security
- Streetlights
- CCTV Security System