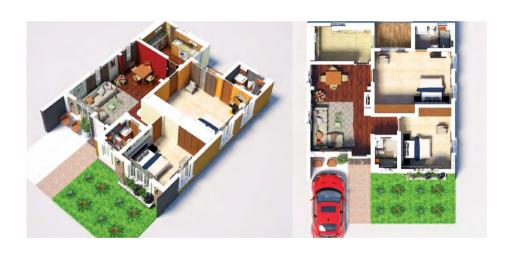

ion from traditional to modern urban housing forms.



#### THE PERFECT LOCATION

(mowe, ogun state)

Havilah court is situated in Mowe, a town in obafemi owode LGA of Ogun State, Nigeria. Mowe is on the outskirts of Lagos, with the redemption camp, along laos-ibadan expressway, serving as a landmark.

At the present, this neighbourhood is a aconglomerate of 14 communities. It's a fastly growing location opening up for the modern kind of development, and attracting economic activities. Gradually becoming the busing nw found town in Ogun, Nigeria, Mowe is now an investible site for investors to reap economic gains and value increase.

### **MAJOR LANDMARK**





- Nestle PLC
- Redeemers University
- International Breweries PLC
- RCCG Redemption Camp

## **FLOOR PLAN**

2 Bedroom 1 Bedroom









2 Grd floor plan - 1 Bedroom



# UNIQUE SELLING POINT

- Affordable luxury
- Gated community
- Dedicated car park
- Finished and Semi-finished options available
- Aesthetic modern design
- Modificable spacious rooms

## **SASS INITIATIVES**

## **Sterling After Sales Services**

Sterling Homes Limited offers a myraid of excellent and innovative after sales packages to all our clients. As is it's frequent convention, Sterling Homes has devised three innovations that all clients can subscribe to from this new scheme viz a viz;

**PEARL** - Standard finishing **TREASURE** - Deluxe finishing **JEWEL** - Premium finishing

## ONE- BEDROOM PRICING (FINISHED)

| Payment<br>Plan    | Smart Plan | Flex Plan                                                      | Comfort Plan