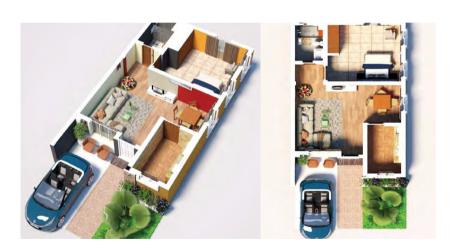

#### **ABOUT HAVILAH'S COURT**

Havilah's Court is a modern day terrace housing structure comprised of three blocks of two bedroom apartments and one bedroom apartment. The entire structure sits on three plots of land within our havilah park and garden scheme in mowe, ogun state.

This masterpiece comprises two-bedroom and one-bedroom apartments tailored to offer luxurious lifestyle for residents

Havilah Court is the perfect fit to call your home