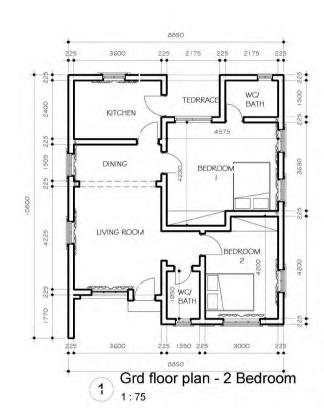

from traditional to modern urban housing forms.



#### THE PERFECT LOCATION

(mowe, ogun state)

Havilah court is situated in Mowe, a town in obafemi owode LGA of Ogun State, Nigeria. Mowe is on the outskirts of Lagos, with the redemption camp, along laos-ibadan expressway, serving as a landmark.

At the present, this neighbourhood is a aconglomerate of 14 communities. It's a fastly growing location opening up for the modern kind of development, and attracting economic activities. Gradually becoming the busing nw found town in Ogun, Nigeria, Mowe is now an investible site for investors to reap economic gains and value increase.

### **MAJOR LANDMARK**





- Nestle PLC
- Redeemers University
- International Breweries PLC
- RCCG Redemption Camp

## **FLOOR PLAN**

2 Bedroom 1 Bedroom









2 Grd floor plan - 1 Bedroom



# UNIQUE SELLING POINT

- Affordable luxury
- Gated community
- Dedicated car park
- Finished and Semi-finished options available
- Aesthetic modern design
- Modificable spacious rooms

## **SASS INITIATIVES**

## **Sterling After Sales Services**

Sterling Homes Limited offers a myraid of excellent and innovative after sales packages to all our clients. As is it's frequent convention, Sterling Homes has devised three innovations that all clients can subscribe to from this new scheme viz a viz;

**PEARL** - Standard finishing **TREASURE** - Deluxe finishing **JEWEL** - Premium finishing

## ONE- BEDROOM PRICING (FINISHED)

| Payment<br>Plan    | Smart Plan | Flex Plan                                                      | Comfort Plan