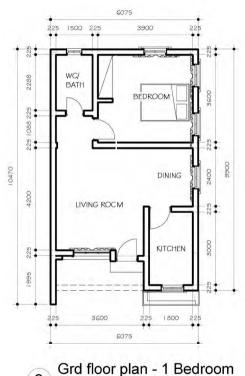

om traditional to modern urban housing forms.



#### THE PERFECT LOCATION

(mowe, ogun state)

Havilah court is situated in Mowe, a town in obafemi owode LGA of Ogun State, Nigeria. Mowe is on the outskirts of Lagos, with the redemption camp, along laos-ibadan expressway, serving as a landmark.

At the present, this neighbourhood is a aconglomerate of 14 communities. It's a fastly growing location opening up for the modern kind of development, and attracting economic activities. Gradually becoming the busing nw found town in Ogun, Nigeria, Mowe is now an investible site for investors to reap economic gains and value increase.

### **MAJOR LANDMARK**





- Nestle PLC
- Redeemers University
- International Breweries PLC
- RCCG Redemption Camp

## **FLOOR PLAN**

2 Bedroom 1 Bedroom









2 Grd floor plan - 1 Bedroom



# UNIQUE SELLING POINT

- Affordable luxury
- Gated community
- Dedicated car park
- Finished and Semi-finished options available
- Aesthetic modern design
- Modificable spacious rooms

## **SASS INITIATIVES**

## **Sterling After Sales Services**

Sterling Homes Limited offers a myraid of excellent and innovative after sales packages to all our clients. As is it's frequent convention, Sterling Homes has devised three innovations that all clients can subscribe to from this new scheme viz a viz;

**PEARL** - Standard finishing **TREASURE** - Deluxe finishing **JEWEL** - Premium finishing

## ONE- BEDROOM PRICING (FINISHED)

| Payment<br>Plan    | Smart Plan | Flex Plan                                                      | Comfort Plan