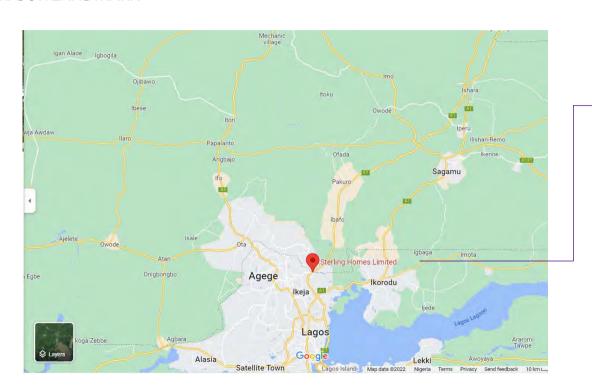

#### THE PERFECT LOCATION

(mowe, ogun state)

Havilah court is situated in Mowe, a town in obafemi owode LGA of Ogun State, Nigeria. Mowe is on the outskirts of Lagos, with the redemption camp, along laos-ibadan expressway, serving as a landmark.

At the present, this neighbourhood is a aconglomerate of 14 communities. It's a fastly growing location opening up for the modern kind of development, and attracting economic activities. Gradually becoming the busing nw found town in Ogun, Nigeria, Mowe is now an investible site for investors to reap economic gains and value increase.

### **MAJOR LANDMARK**

- Nestle PLC
- Redeemers University
- International Breweries PLC
- RCCG Redemption Camp