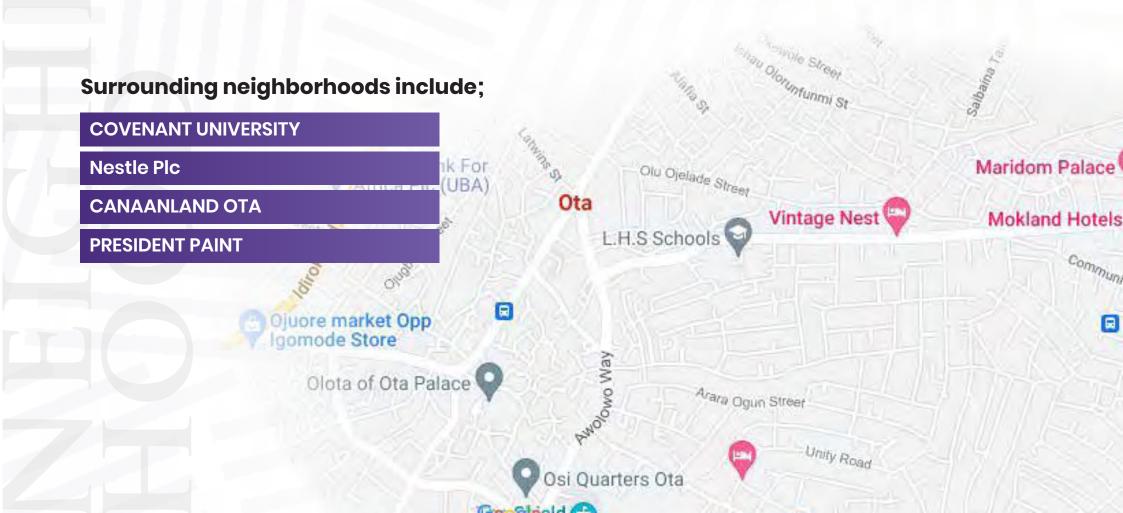

## AMAZING LOCATION

Mamre park is located in the beautiful and developing neighborhood of Atan-Ota Area, Lagos state. It is situated close proximity to the sort-after locations like Covenant University, Canaanland Ota, President Paint amidst many more.

## NEIGHBORHOOD

Mamre Park has a highly attractive landscape and a central location with access to good intra-city roads and high-network neighborhoods.